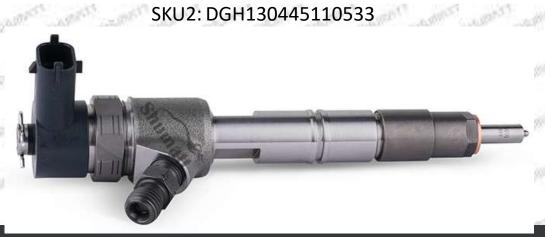

#### 1.1. 0445110533 Injector's Basic Information

| SIMP        | Title China made new high quality diesel injector 0445110533 fuel injector CRI2-16  SKU1 G1W20445110533  SKU2 DGH130445110533 | r CRI2-16 |                                                                                                                                                                                                                                                                                                                                                                                                                                                                                                                                                                                                                                                                                                                                                                                                                                                                                                                                                                                                                                                                                                                                                                                                                                                                                                                                                                                                                                                                                                                                                                                                                                                                                                                                                                                                                                                                                                                                                                                                                                                                                                                                |      |             |      |         |             |            |       |                     |
|-------------|-------------------------------------------------------------------------------------------------------------------------------|-----------|--------------------------------------------------------------------------------------------------------------------------------------------------------------------------------------------------------------------------------------------------------------------------------------------------------------------------------------------------------------------------------------------------------------------------------------------------------------------------------------------------------------------------------------------------------------------------------------------------------------------------------------------------------------------------------------------------------------------------------------------------------------------------------------------------------------------------------------------------------------------------------------------------------------------------------------------------------------------------------------------------------------------------------------------------------------------------------------------------------------------------------------------------------------------------------------------------------------------------------------------------------------------------------------------------------------------------------------------------------------------------------------------------------------------------------------------------------------------------------------------------------------------------------------------------------------------------------------------------------------------------------------------------------------------------------------------------------------------------------------------------------------------------------------------------------------------------------------------------------------------------------------------------------------------------------------------------------------------------------------------------------------------------------------------------------------------------------------------------------------------------------|------|-------------|------|---------|-------------|------------|-------|---------------------|
| A. Victoria | SKU1                                                                                                                          |           | N. A. Market                                                                                                                                                                                                                                                                                                                                                                                                                                                                                                                                                                                                                                                                                                                                                                                                                                                                                                                                                                                                                                                                                                                                                                                                                                                                                                                                                                                                                                                                                                                                                                                                                                                                                                                                                                                                                                                                                                                                                                                                                                                                                                                   | 1    | " AND STORY | G1W  | 2044511 | .0533       | Total Part | 1     | · AND CO            |
|             | SKU2                                                                                                                          |           | over the                                                                                                                                                                                                                                                                                                                                                                                                                                                                                                                                                                                                                                                                                                                                                                                                                                                                                                                                                                                                                                                                                                                                                                                                                                                                                                                                                                                                                                                                                                                                                                                                                                                                                                                                                                                                                                                                                                                                                                                                                                                                                                                       |      | 4           | DGH1 | .304451 | 10533       | 3-8007     | al co | Att of the state of |
| NO.         | SKU3                                                                                                                          | 97.50     | A STATE OF THE PARTY OF THE PAR | 1500 | 100         | -    | -       | September 1 | The same   | Sept. | - Marine and        |