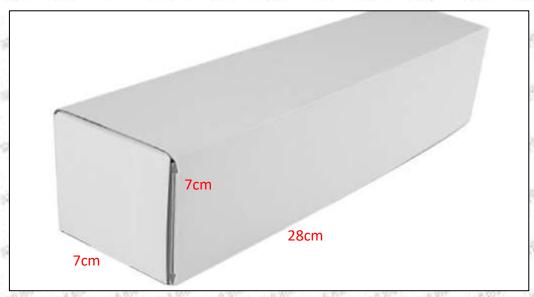

#### **1.5.**0445110533 Injector's Specifications and Dimensions

Injector Size: 21.5cm\*4 cm \*4 cm = 344cm3 (L\*W\*H=V)

Injector Net Weight: 0.55kg

Gross Weight: 0.6kg

Injector Quality: China Made Brand New
Package Size: 28cm\*7 cm \*7 cm = 1372 cm³
Injector Type: Diesel Common Rail Injector

#### (2) Injector Box Size

| No. | Name         | Injector Package Size (cm) |
|-----|--------------|----------------------------|
| 1   | Injector Box | 28*7*7                     |