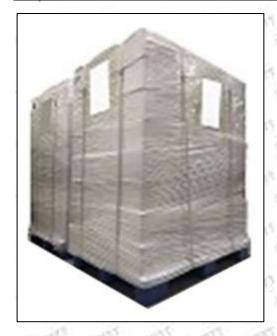

Pallet Shipping: Use fumigation free and recycling trays that meet export requirements, and use white wrapping protective film to wrap and bind with cable ties for the outside, such as picture No. 4, also, the products can be packaged according to customers' requirements.

Pic No. 4

**Pallet Shipping:** Use pallet that meet export requirements, and use white wrapping protective film to wrap and bind with cable ties