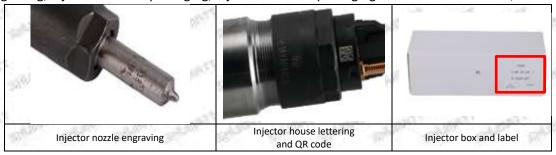

#### 1.7. 0445110533 Injector's Customized Service

(1) Injector's Customized Service: Meet the customized needs of OEM manufacturers for shell lettering, logo engraving, injector internal packaging, injector external packaging and labels customized, etc.

#### (2) Injector's Customized Service Requirements:

The purchased of customized injector are not less than 10 pieces.

Customized injector packages no less than 1000 pieces.

Customized products involve the need of specify logo, the OEM manufacturer needs to provide trademark authorization and the sample of logo image file.