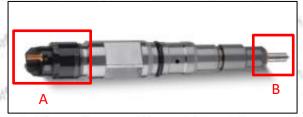

#### 1) E.g.: The injector part number see as follows

| No. | Name                                    |
|-----|-----------------------------------------|
| A   | brand, logo, part number, series number |
| В   | nozzle part number                      |